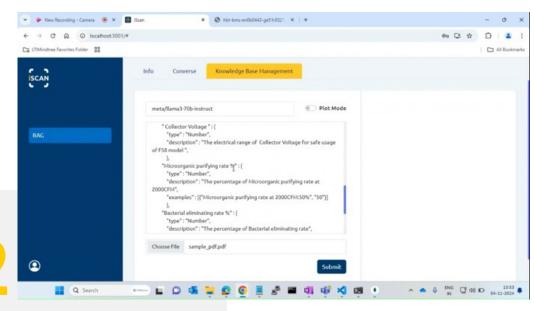

Converts unstructured data into structured formats, enabling comprehensive analytics and insights.

03

Creates embeddings for complex data like tables, images, and plots, ensuring precise analysis.

Implements caching to minimize repeated calls to Large Language Models (LLMs), improving efficiency and reducing costs.

05

Extracts critical data from documents and stores it in a structured format in MongoDB, ready for analysis.

Integrates NVIDIA AI Blueprint for Multimodal PDF Data Extraction, NVIDIA AI technologies, including various models from NVIDIA NIM, for interactive processing.