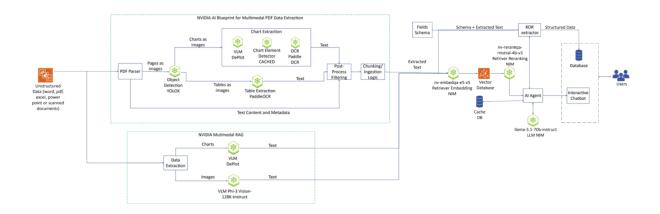

### **Solution**

iScan: Intelligent Document Assistant offers a transformative approach to processing unstructured data by leveraging Retrieval-Augmented Generation (RAG) and advanced technologies. This innovative solution dynamically converts unstructured data into structured formats, making it suitable for detailed analytics. Integrated with NVIDIA AI Enterprise tools, NVIDIA AI Blueprint for Multimodal PDF Data Extraction

iScan ensures high-performance data processing and seamless interactivity, providing actionable insights for enhanced decision-making.

05

Extracts critical data from documents and stores it in a structured format in MongoDB, ready for analysis.

Integrates NVIDIA AI Blueprint for Multimodal PDF Data Extraction, NVIDIA AI technologies, including various models from NVIDIA NIM, for interactive processing.