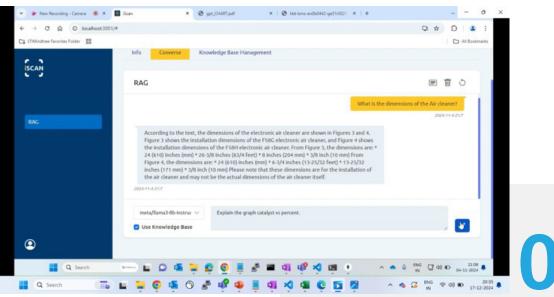

# **Capabilities**

iScan delivers a comprehensive suite of features to address the challenges of unstructured data processing:

Utilizes RAG and advanced processing techniques to efficiently respond to queries derived from unstructured data.

Converts unstructured data into structured formats, enabling comprehensive analytics and insights.

03

Creates embeddings for complex data like tables, images, and plots, ensuring precise analysis.

Implements caching to minimize repeated calls to Large Language Models (LLMs), improving efficiency and reducing costs.