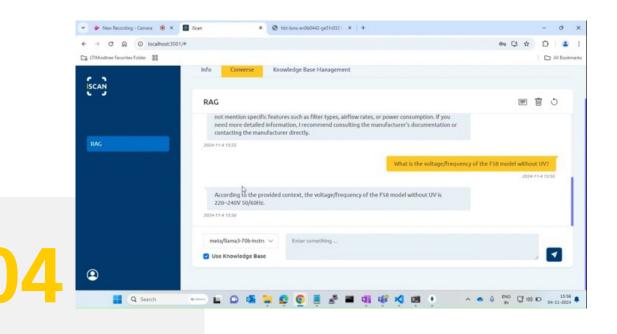

# **Capabilities**

iScan delivers a comprehensive suite of features to address the challenges of unstructured data processing:

Utilizes RAG and advanced processing techniques to efficiently respond to queries derived from unstructured data.

Converts unstructured data into structured formats, enabling comprehensive analytics and insights.

03

Creates embeddings for complex data like tables, images, and plots, ensuring precise analysis.

Implements caching to minimize repeated calls to Large Language Models (LLMs), improving efficiency and reducing costs.